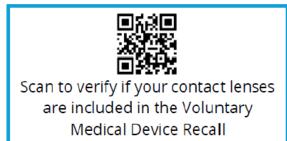

According to our records, affected contact lens lots may have been shipped to you. For your convenience, you can confirm if a lot of contact lenses is within the scope of the medical device recall at <u>www.myalcon.com/search-my-lot/</u> or via the QR code below.